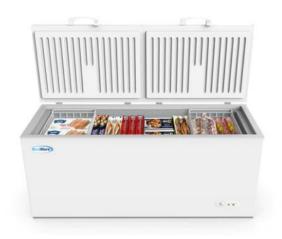

## 76 in. Commercial Chest Freezer 20 cu ft. SCF-20C.

#### Features:

- All-Purpose Deep Freezer Chest
- Consistent Cabinet Temperatures
- Smooth-Rolling Caster Wheels
- Lockable Double Lid Design.

#### Accessories:

Includes one movable wire storage basket.