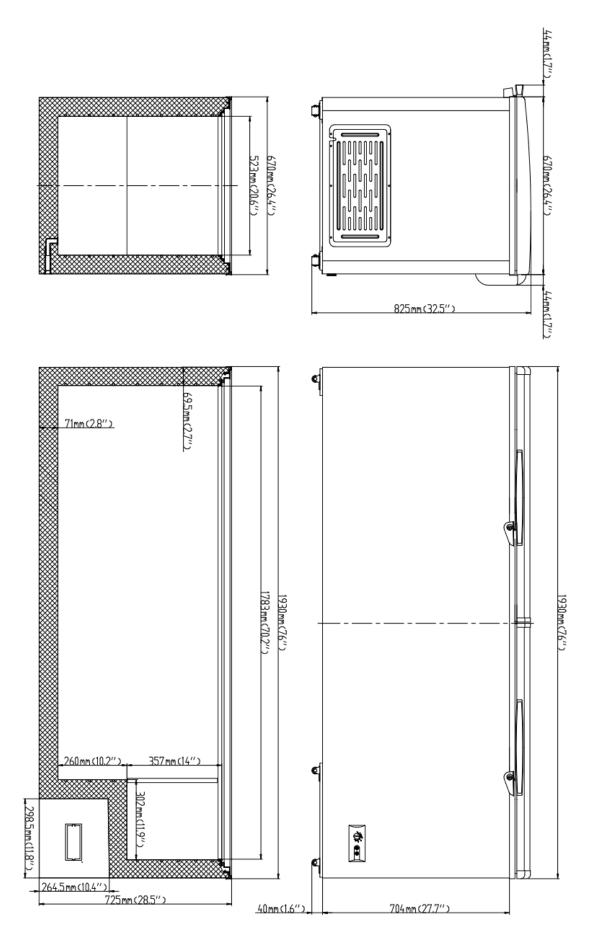

#### **Dimensions**

• Overall dimensions 75.9 in. W x 27.9 in. D 32.4 in. H

## Dimensions:

| Height With Lid Open 90 | 60   | Minimum Side clearance     | 2              |
|-------------------------|------|----------------------------|----------------|
| Degrees (In.)           |      | (in.)                      |                |
| Product Depth (in.)     | 75.9 | Product Height (in.)       | 32.4           |
| Product Width (in.)     | 27.9 | Capacity (cu. Ft.)         | 20             |
| Product Weight (lbs.)   | 148  | Packaging Dimensions (in.) | 77.8x34.2x30.4 |