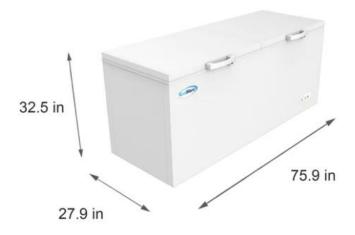

#### **Dimensions**

• Overall dimensions 75.9 in. W x 27.9 in. D 32.4 in. H

## Dimensions:

| Height With Lid Open 90 | 60   | Minimum Side clearance     | 2              |
|-------------------------|------|----------------------------|----------------|
| Degrees (In.)           |      | (in.)                      |                |
| Product Depth (in.)     | 75.9 | Product Height (in.)       | 32.4           |
| Product Width (in.)     | 27.9 | Capacity (cu. Ft.)         | 20             |
| Product Weight (lbs.)   | 148  | Packaging Dimensions (in.) | 77.8x34.2x30.4 |